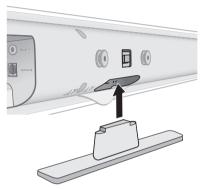

### INSTALLING THE CRADLE STAND

You can use the cradle stand to install this unit on a shelf. Make sure you place the unit on a flat surface.

#### CONNECTING

Slide the cradle stand into the speaker until you hear a click.

• Make sure the slot on the cradle stand is facing forward when connecting.